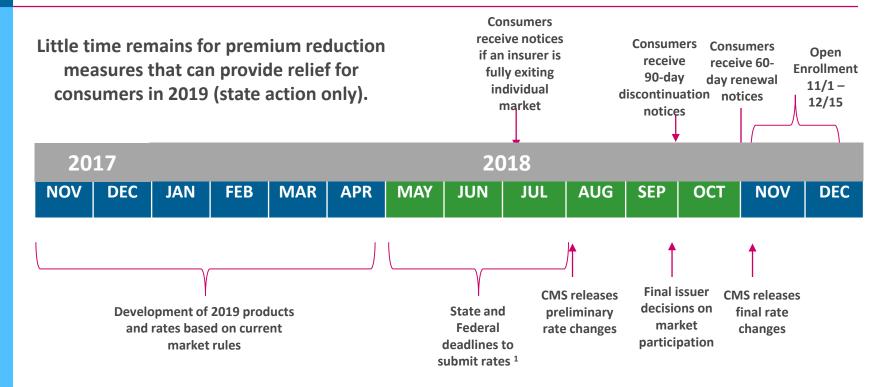

# 2019 Individual Market Rates: Key Dates

<sup>&</sup>lt;sup>1</sup> Federal deadline for rates is July 25. State deadlines—half not yet announced—will vary due to state approval processes but begin May 1.