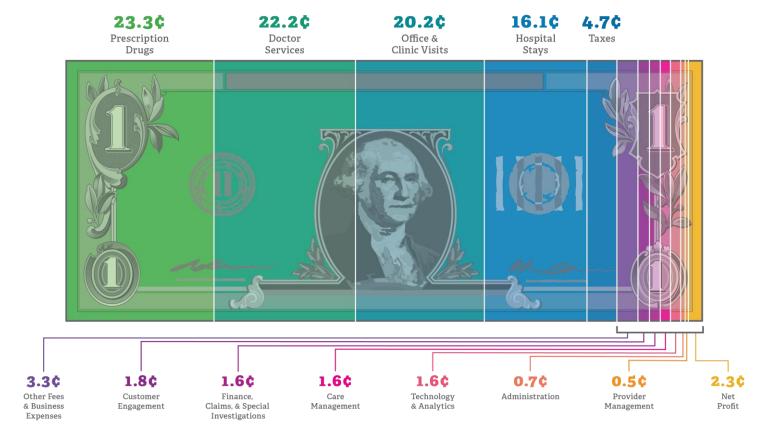

# Latest Activities in Health Care Spending and the Private Insurance Market

25<sup>th</sup> Annual Princeton Conference May 22-24, 2018



# Drivers of Health System Change

Accelerating Affordability Crisis Social
Determinants of
Health and
Chronic Disease

Increasing Influence of Government

Impact of Consumerism

Delivery System Transformation

Clinical Innovation

Advances in Information Technology



## Private Market Uncertainties / Challenges





### Commercial Health Plan Spending Factors





#### A View the Private Insurance Market

| Market                 | Major Segments                                                                                                                                                             | Market Disruptors                                                                                                                                       |
|------------------------|----------------------------------------------------------------------------------------------------------------------------------------------------------------------------|---------------------------------------------------------------------------------------------------------------------------------------------------------|
| Employer-<br>Sponsored | <ul> <li>Large grou