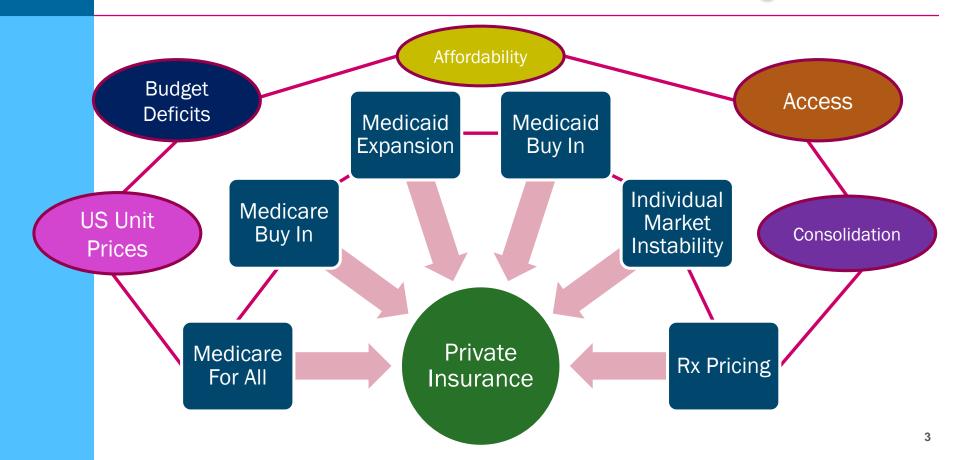

# Latest Activities in Health Care Spending and the Private Insurance Market

25<sup>th</sup> Annual Princeton Conference May 22-24, 2018



# Drivers of Health System Change

Accelerating Affordability Crisis Social
Determinants of
Health and
Chronic Disease

Increasing Influence of Government

Impact of Consumerism

Delivery System Transformation

Clinical Innovation

Advances in Information Technology



## Private Market Uncertainties / Challenges





### Commercial Health Plan Spending Factors





#### A View the Private Insurance Market

| Market                 | Major Segments                                                                                                                                                             | Market Disruptors                                                                                                                                       |
|------------------------|----------------------------------------------------------------------------------------------------------------------------------------------------------------------------|--------------------------------------------------------------------------------------------------------------------------------------------------------